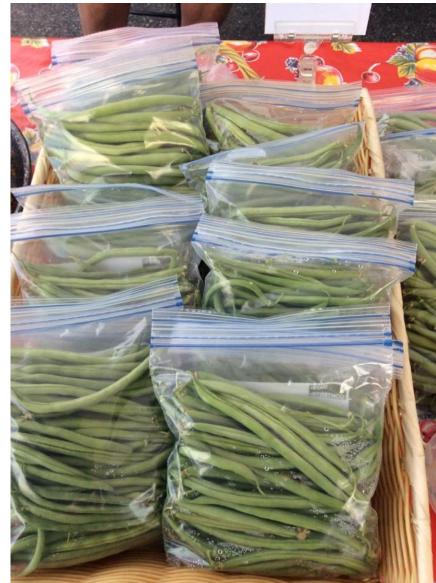

#### Produce Presentation; either sold by weight or pre-packaged units

Produce Presentation; either sold by weight or pre-packaged units

If selling by weight; ensure that the scale has current certification. Certification paperwork must be available in case of KDA inspection.