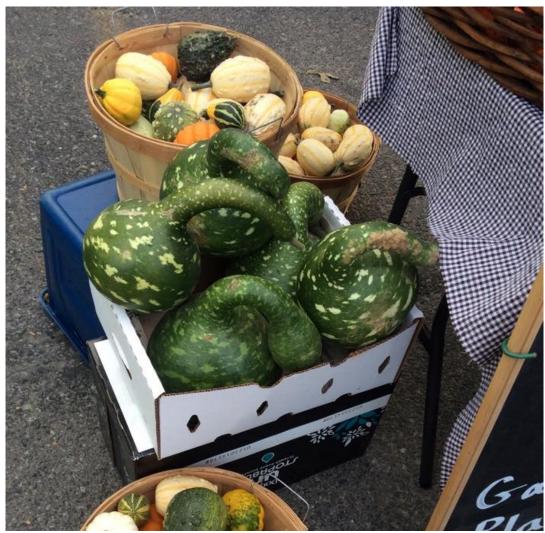

#### Produce Presentation; either sold by weight or pre-packaged units

Produce Presentation; either sold by weight or pre-packaged units

If selling by weight; ensure that the scale has current certification. Certification paperwork must be available in case of KDA inspection.

Stored product – at least 6" above the ground.

Displayed product – at least 18" above the ground.