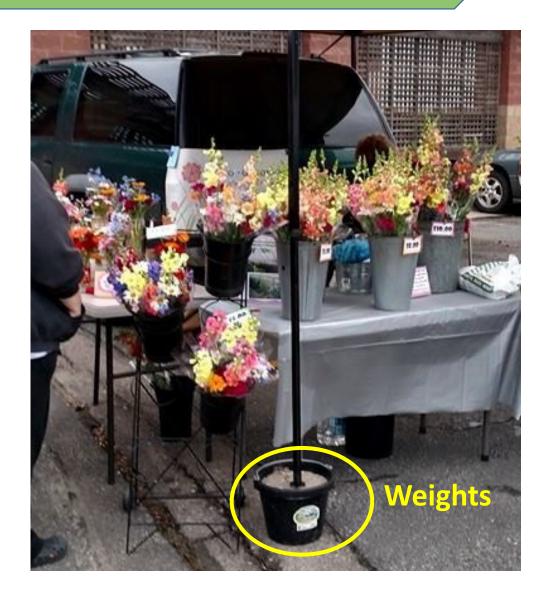

#### **Booth Setup**





Visible Signage – Use of Tent - Proper Product Display





#### Produce Presentation; either sold by weight or pre-packaged units





Produce Presentation; either sold by weight or pre-packaged units





If selling by weight; ensure that the scale has current certification. Certification paperwork must be available in case of KDA inspection.



Stored product – at least 6" above the ground.



Displayed product – at least 18" above the ground.

# **Display: Bakery**





Labeling consistent with KDA Requirements (See "Food Labeling for KS Food Producers & Processors")

# **Display: Bakery**



## **Display: Other**





# **Display: Other**





#### Signage









#### SONGBIRD JUICE CO. COLD-PRESSED JUICE 1602/\$8.50 pineapple, pear, beet. ginger root carrot, pineapple, orange, HARMONY turmeric root carrot, apple, beet is mon romaine, apple, eucumber, cetery, spinach, parsley pineapple, apple, mint Kale, cucumber, pineapple, ginger voot apple, sweet potato, Kemon, Ganamen. apple, wange, purple cabboge, ginger root CHARISMA 602. LOADED LEMONADE

ALKALAIDE alkaline 1/20. lemon, line, ginger root, local honey