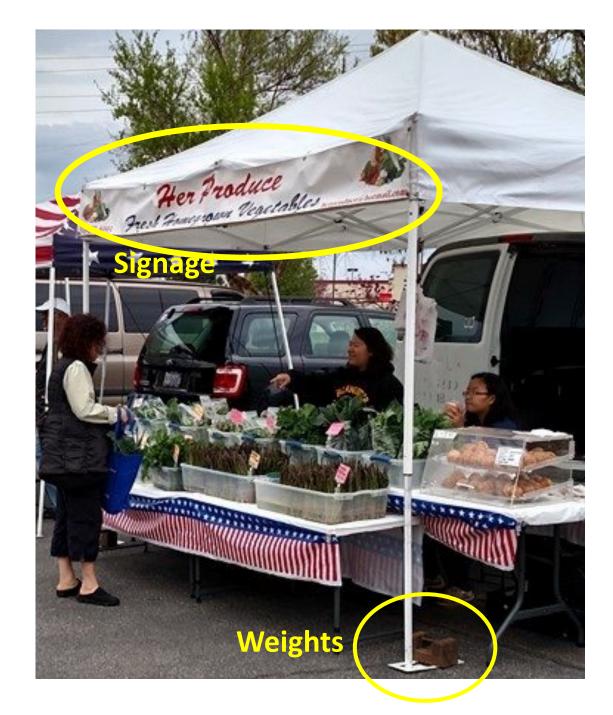

#### **Booth Setup**

Visible Signage – Use of Tent - Proper Product Display

#### Signage