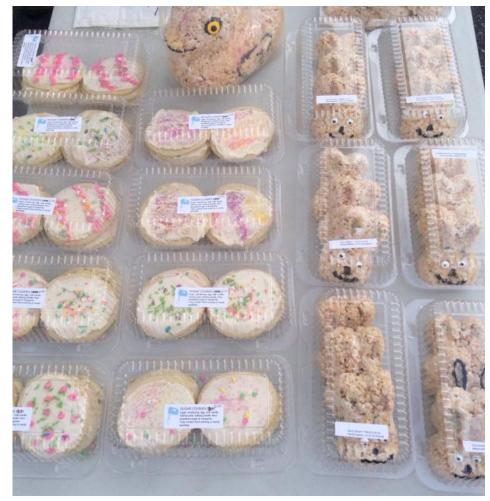

# **Display: Bakery**

Labeling consistent with KDA Requirements (See "Food Labeling for KS Food Producers & Processors")

# **Display: Bakery**