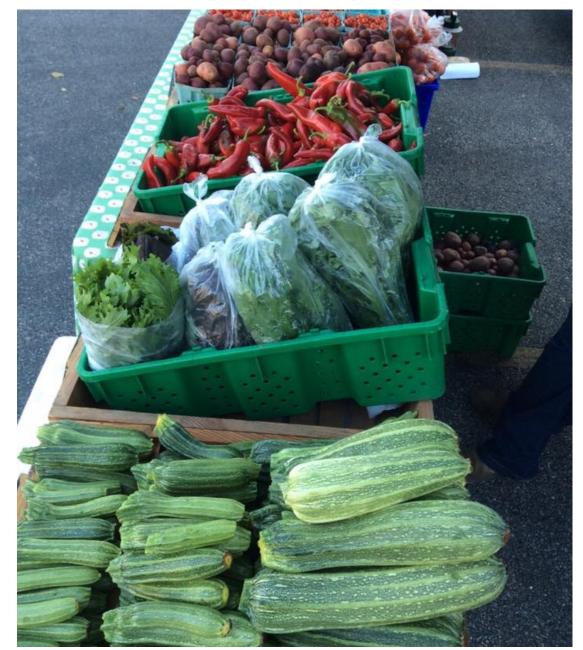

#### Produce Presentation; either sold by weight or pre-packaged units

Produce Presentation; either sold by weight or pre-packaged units

If selling by weight; ensure that the scale has current certification. Certification paperwork must be available in case of KDA inspection.

Stored product – at least 6" above the ground.

Displayed product – at least 18" above the ground.