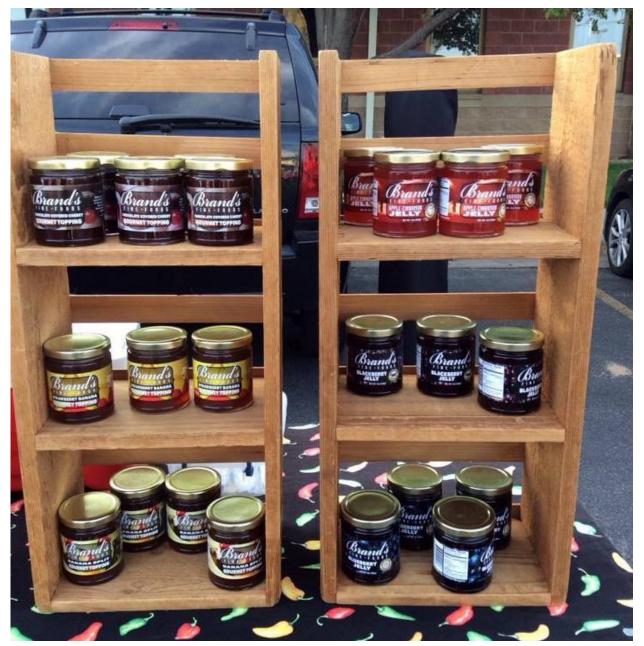

#### **Booth Setup**





Visible Signage – Use of Tent - Proper Product Display





#### Produce Presentation; either sold by weight or pre-packaged units





Produce Presentation; either sold by weight or pre-packaged units





If selling by weight; ensure that the scale has current certification. Certification paperwork must be available in case of KDA inspection.



Stored product – at least 6" above the ground.



Displayed product – at least 18" above the ground.

# **Display: Bakery**





Labeling consistent with KDA Requirements (See "Food Labeling for KS Food Producers & Processors")

# **Display: Bakery**



## **Display: Other**





# **Display: Other**





#### Signage









#### SONGBIRD JUICE CO. COLD-PRESSED JUICE 1602/\$8.50 pineapple, pear, beet. ginger root carrot, pineapple, orange, HARMONY turmeric root carrot, apple, beet is mon romaine, apple, eucumber, cetery, spinach, parsley pineapple, apple, mint Kale, cucumber, pineapple, ginger voot apple, sweet potato, Kemon, Ganamen. apple, wange, purple cabboge, ginger root CHARISMA 602. LOADED LEMONADE

ALKALAIDE alkaline 1/20. lemon, line, ginger root, local honey