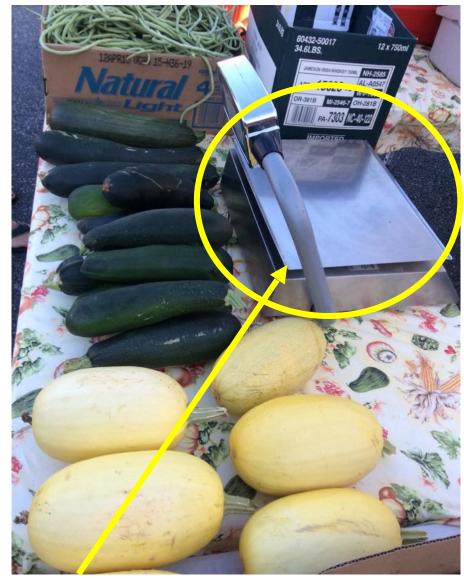

#### Produce Presentation; either sold by weight or pre-packaged units

Produce Presentation; either sold by weight or pre-packaged units

If selling by weight; ensure that the scale has current certification. Certification paperwork must be available in case of KDA inspection.