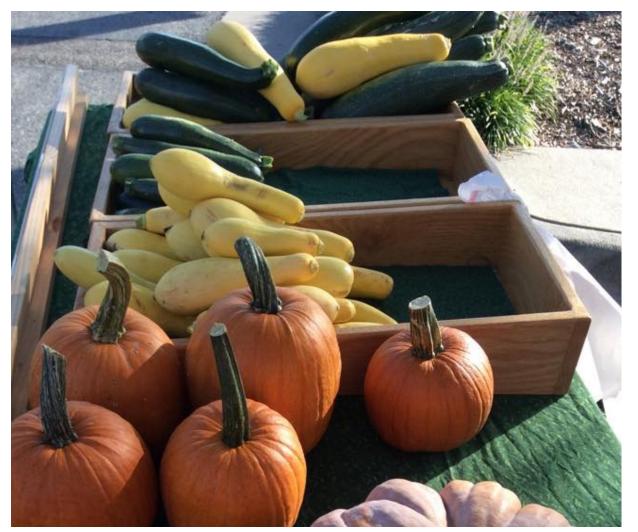

#### Produce Presentation; either sold by weight or pre-packaged units

Produce Presentation; either sold by weight or pre-packaged units

If selling by weight; ensure that the scale has current certification. Certification paperwork must be available in case of KDA inspection.

Stored product – at least 6" above the ground.

Displayed product – at least 18" above the ground.