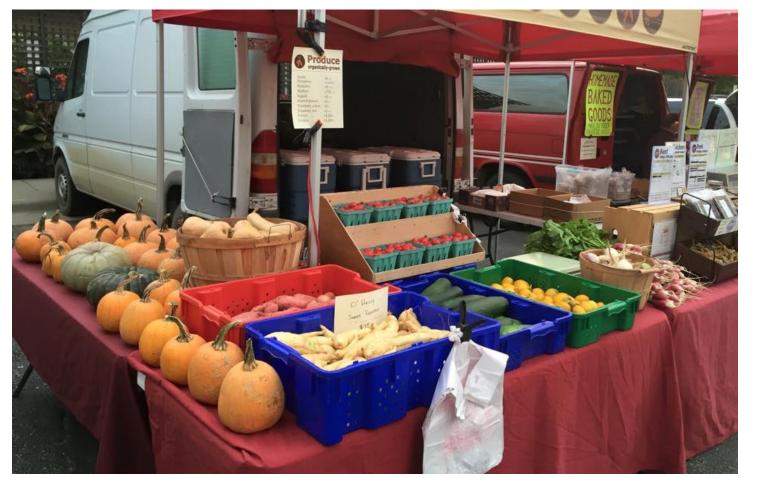

#### Produce Presentation; either sold by weight or pre-packaged units

Produce Presentation; either sold by weight or pre-packaged units

If selling by weight; ensure that the scale has current certification. Certification paperwork must be available in case of KDA inspection.

Stored product – at least 6" above the ground.

Displayed product – at least 18" above the ground.