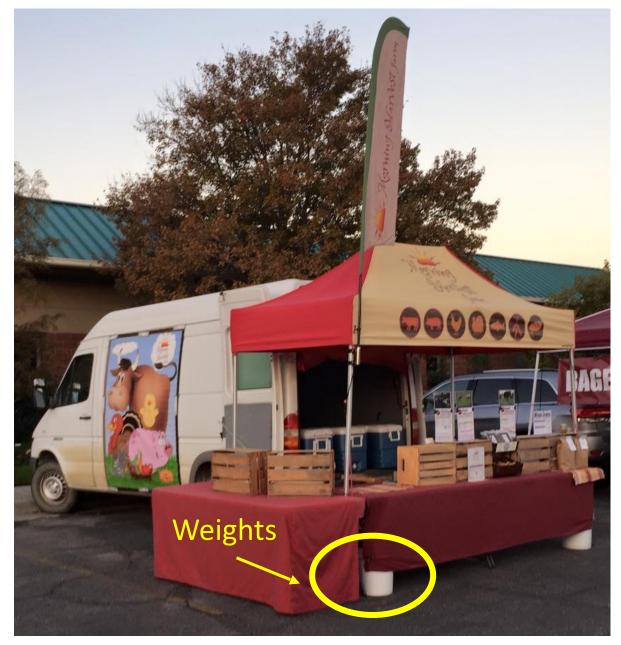

#### Produce Presentation; either sold by weight or pre-packaged units

Produce Presentation; either sold by weight or pre-packaged units

If selling by weight; ensure that the scale has current certification. Certification paperwork must be available in case of KDA inspection.