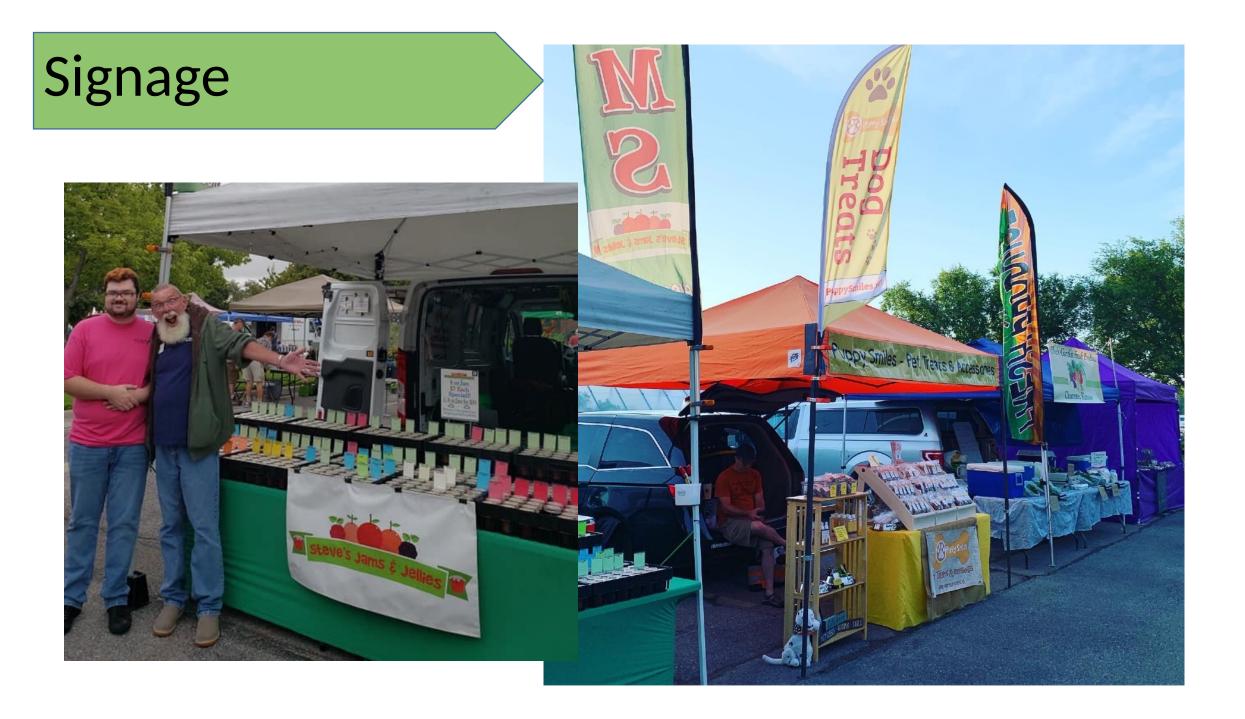

#### **Booth Setup**





Visible Signage – Use of Tent - Proper Product Display





#### Produce Presentation; either sold by weight or pre-packaged units





Produce Presentation; either sold by weight or pre-packaged units





If selling by weight; ensure that the scale has current certification. Certification paperwork must be available in case of KDA inspection.



Stored product – at least 6" above the ground.



Displayed product – at least 18" above the ground.

# **Display: Bakery**





Labeling consistent with KDA Requirements (See "Food Labeling for KS Food Producers & Processors")

# **Display: Bakery**



## **Display: Other**





# **Display: Other**





#### Signage









#### SONGBIRD JUICE CO. COLD-PRESSED JUICE 1602/\$8.50 pineapple, pear, beet. ginger root carrot, pineapple, orange, HARMONY turmeric root carrot, apple, beet is mon romaine, apple, eucumber, cetery, spinach, parsley pineapple, apple, mint Kale, cucumber, pineapple, ginger voot apple, sweet potato, Kemon, Ganamen. apple, wange, purple cabboge, ginger root CHARISMA 602. LOADED LEMONADE

ALKALAIDE alkaline 1/20. lemon, line, ginger root, local honey