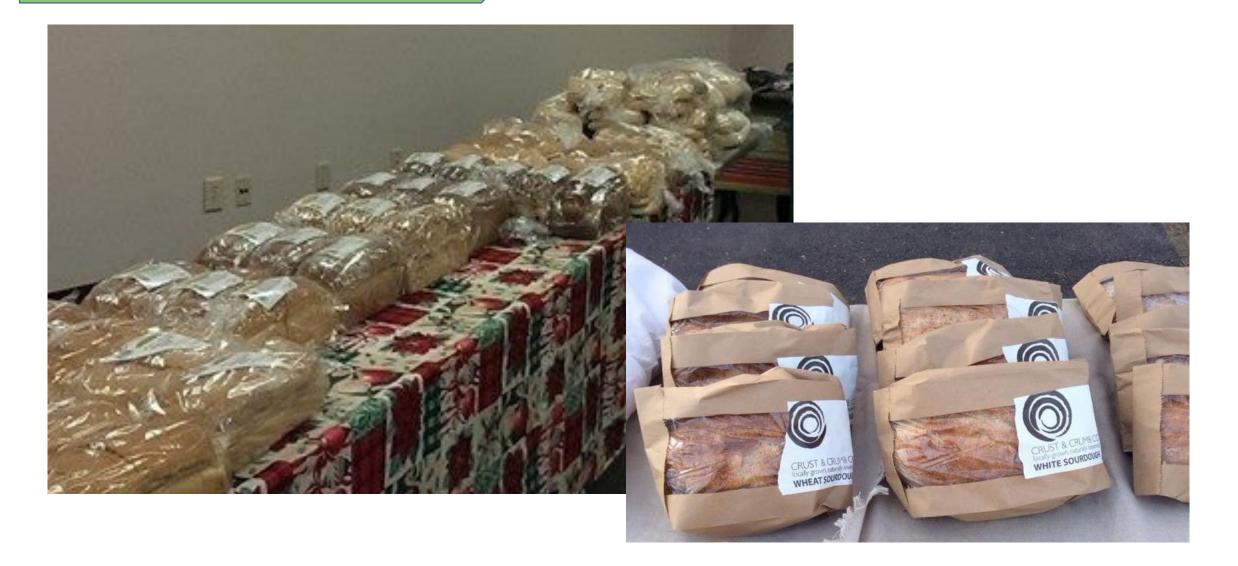

# **Display: Bakery**

Labeling consistent with KDA Requirements (See "Food Labeling for KS Food Producers & Processors")

# **Display: Bakery**