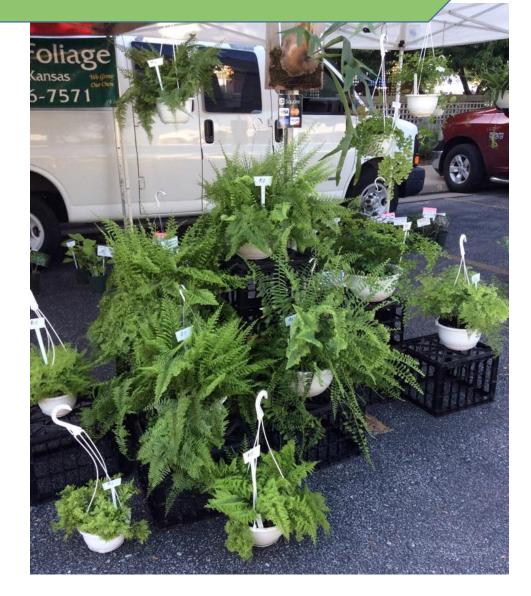

#### **Booth Setup**





Visible Signage – Use of Tent - Proper Product Display





#### Produce Presentation; either sold by weight or pre-packaged units





Produce Presentation; either sold by weight or pre-packaged units





If selling by weight; ensure that the scale has current certification. Certification paperwork must be available in case of KDA inspection.



Stored product – at least 6" above the ground.



Displayed product – at least 18" above the ground.

# **Display: Bakery**





Labeling consistent with KDA Requirements (See "Food Labeling for KS Food Producers & Processors")

# **Display: Bakery**



## **Display: Other**





# **Display: Other**





#### Signage









#### SONGBIRD JUICE CO. COLD-PRESSED JUICE 1602/\$8.50 pineapple, pear, beet. ginger root carrot, pineapple, orange, HARMONY turmeric root carrot, apple, beet is mon romaine, apple, eucumber, cetery, spinach, parsley pineapple, apple, mint Kale, cucumber, pineapple, ginger voot apple, sweet potato, Kemon, Ganamen. apple, wange, purple cabboge, ginger root CHARISMA 602. LOADED LEMONADE

ALKALAIDE alkaline 1/20. lemon, line, ginger root, local honey