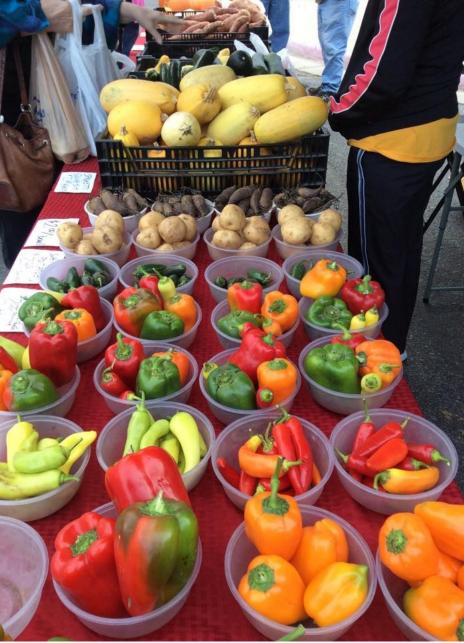

#### Produce Presentation; either sold by weight or pre-packaged units

Produce Presentation; either sold by weight or pre-packaged units

If selling by weight; ensure that the scale has current certification. Certification paperwork must be available in case of KDA inspection.

Stored product – at least 6" above the ground.

Displayed product – at least 18" above the ground.