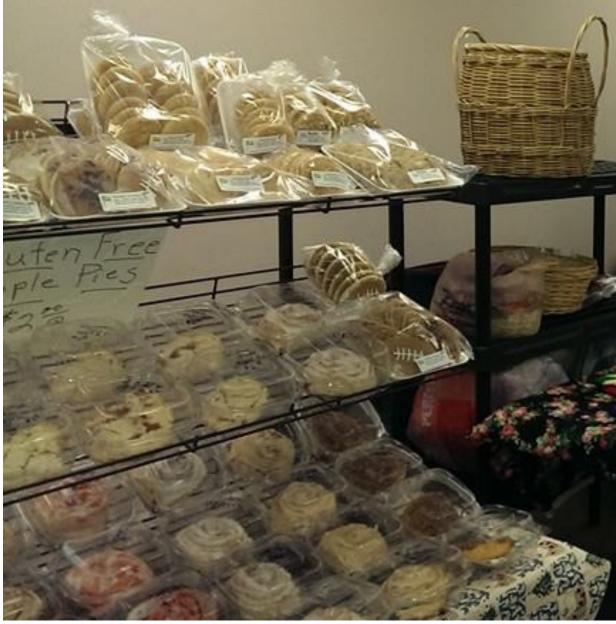

# **Display: Bakery**

Labeling consistent with KDA Requirements (See "Food Labeling for KS Food Producers & Processors")

# **Display: Bakery**